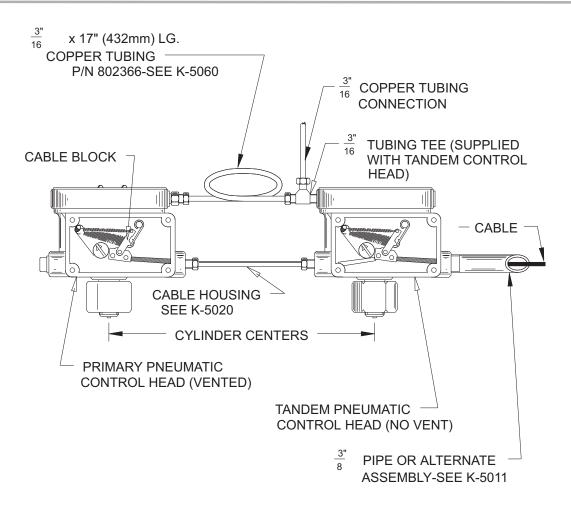

## **Kidde Fire Systems HPCO2 Component Description**



**Tandem Pneumatic Control Heads** 

Effective: April 2022 K-81-7012 Rev AC



## **EXPORT INFORMATION (USA)**

Jurisdiction: EAR Classification: EAR99 This document contains technical data subject to the EAR.

All trademarks are the property of their respective owners.

©2022 Carrier

This literature is provided for informational purposes only. KIDDE-FENWAL, INC. believes this data to be accurate, but it is published and presented without any guarantee or warranty whatsoever. KIDDE-FENWAL, INC. assumes no responsibility for the product's suitability for a particular application. The fire suppression system design, installation, maintenance, service and troubleshooting must be performed by trained, authorized Kidde Fire Systems distributors for the product to work correctly. If you need more information on this product, or if you have a particular problem or questi